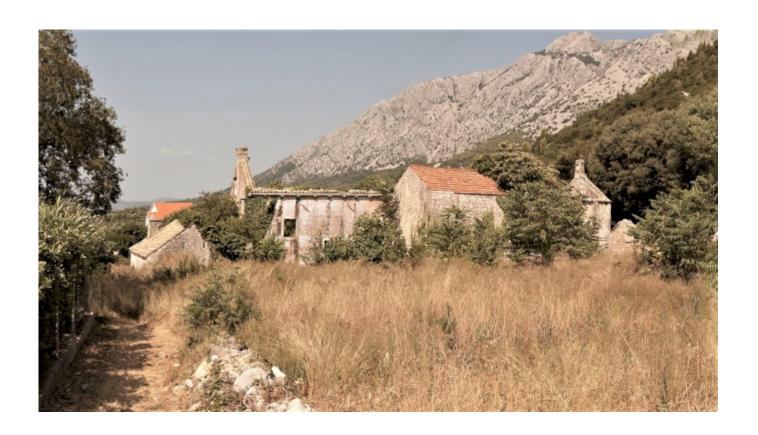

## Property description

Selling building land of 5,000 sq m with ruins. Property consists of 5,000 m2 with several large ruins. Project was made for 6 main buildings: hotel with swimming pool, building with 6 apartments and 4 duplex villas (8 units). Hotel is planed for 12 suites, restaurant, sauna and souvenir shop. Property is located in Orebic, Peljesac peninsula (1,5 hours drive from Dubrovnik). Land is 400 m from the beach. Pictures of new development are illustration.