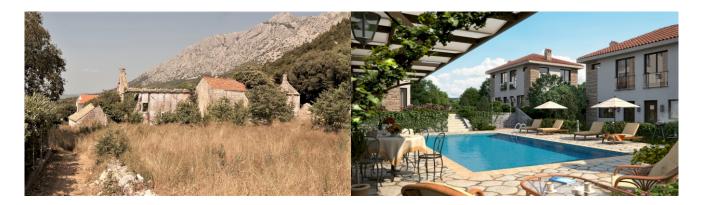

## Property description

Selling building land of 5,000 sq m with ruins. Property consists of 5,000 m2 with several large ruins. Project was made for 6 main buildings: hotel with swimming pool, building with 6 apartments and 4 duplex villas (8 units). Hotel is planed for 12 suites, restaurant, sauna and souvenir shop. Property is located in Orebic, Peljesac peninsula (1,5 hours drive from Dubrovnik). Land is 400 m from the beach. Pictures of new development are illustration.