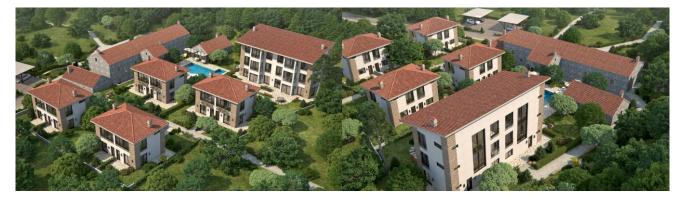

## Property description

Selling building land of 5,000 sq m with ruins. Property consists of 5,000 m2 with several large ruins. Project was made for 6 main buildings: hotel with swimming pool, building with 6 apartments and 4 duplex villas (8 units). Hotel is planed for 12 suites, restaurant, sauna and souvenir shop. Property is located in Orebic, Peljesac peninsula (1,5 hours drive from Dubrovnik). Land is 400 m from the beach. Pictures of new development are illustration.