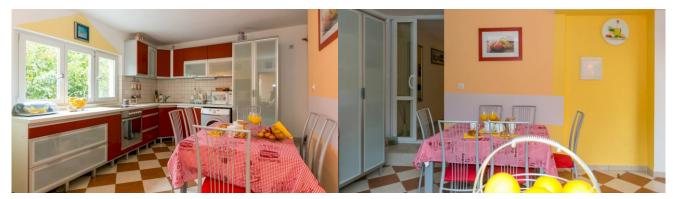

## Property description

Fully furnished and equipped house is located near Ston on Peljesac peninsula. It is spread over three floors and consists of a living room, kitchen with dining area, two bedrooms, bathroom and large covered terrace. The house has a small garden, distance from the beach is 200 m.