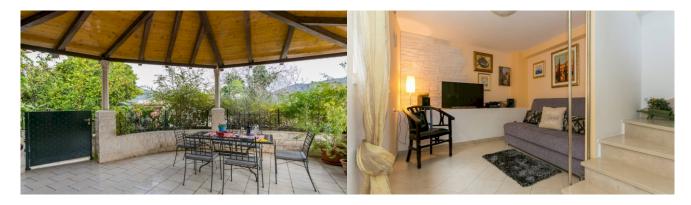

## Property description

Fully furnished and equipped house is located near Ston on Peljesac peninsula. It is spread over three floors and consists of a living room, kitchen with dining area, two bedrooms, bathroom and large covered terrace. The house has a small garden, distance from the beach is 200 m.