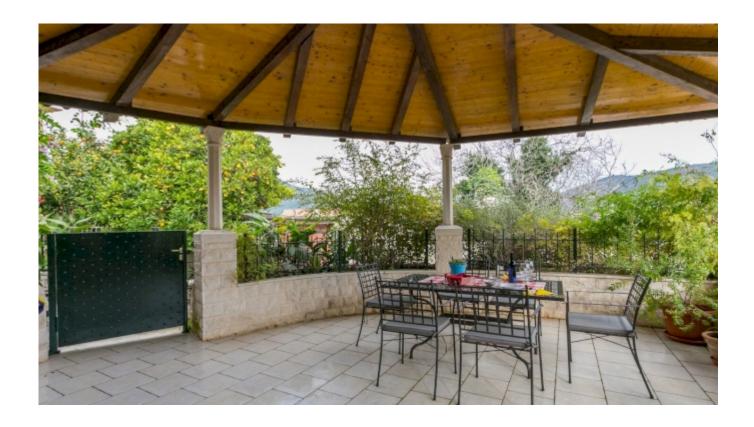

## Property description

Fully furnished and equipped house is located near Ston on Peljesac peninsula. It is spread over three floors and consists of a living room, kitchen with dining area, two bedrooms, bathroom and large covered terrace. The house has a small garden, distance from the beach is 200 m.