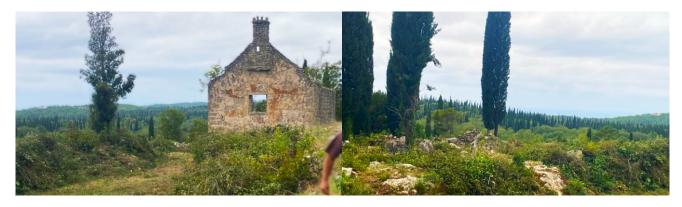

## Property description

Ruins footprint is 119 m2 with building land of 2.846 m2. In total 2.965 m2. The property is located in Konavle area, close to the airport. Dubrovnik is 20 km away (30 min drive). A conceptual project was made for four villas with swimming pools. The sea is app 2 km away. Village, nature and sea views.