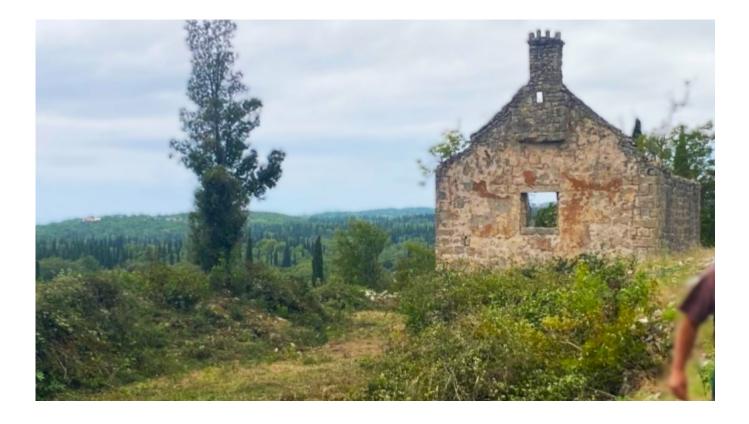

## Property description

Ruins footprint is 119 m2 with building land of 2.846 m2. In total 2.965 m2. The property is located in Konavle area, close to the airport. Dubrovnik is 20 km away (30 min drive). A conceptual project was made for four villas with swimming pools. The sea is app 2 km away. Village, nature and sea views.